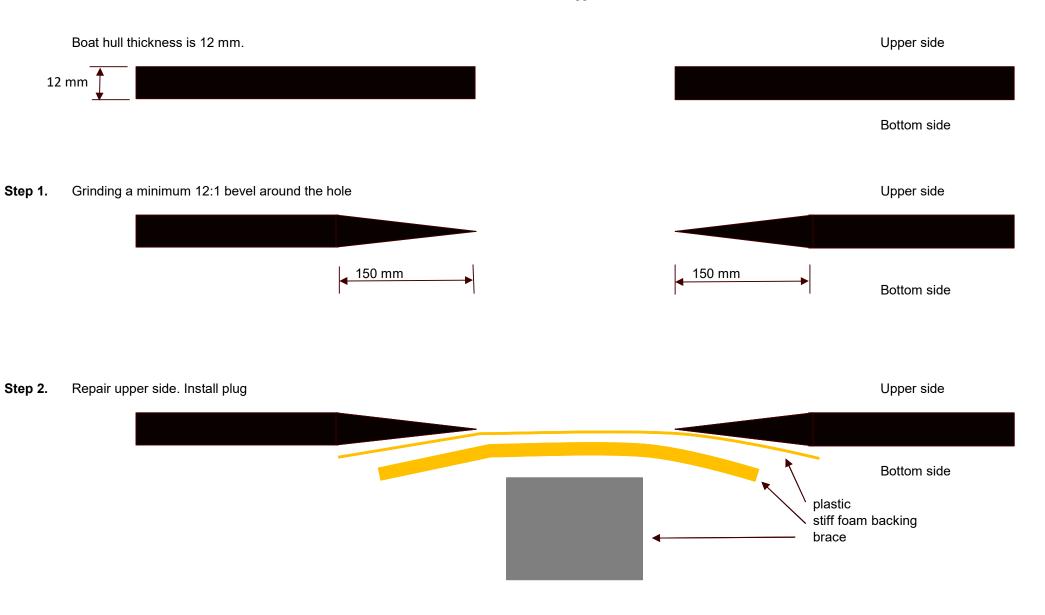

## The holes repair on the boat bottom under waterline.

On the boat bottom have few holes where the smallest hole diameter is 90 mm and biggest hole size is 150 x 450 mm.

Step 3. Cut and install 12 pc 440g Biaxial Glass Cloth. 12 pc 440g Biaxial Glass Cloth Each Cloth fill about 0,5 mm. 12 x 0,5= 6 mm total. Upper side Bottom side plastic stiff foam backing brace Install infusion material and equipment. Step 4. Resin Feed House Vacuum House Vacuum Bagging Infusion Spiral Resin Catch Pot Vacuum Pump Infusion Mesh Peel Ply Resin Feed Pot Bag Sealing Tape Upper side Bottom side