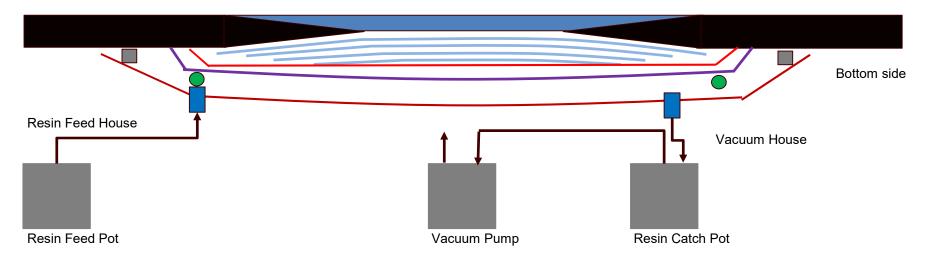

## The holes repair on the boat bottom under waterline.

On the boat bottom have few holes where the smallest hole diameter is 90 mm and biggest hole size is 150 x 450 mm.

Step 3. Cut and install 12 pc 440g Biaxial Glass Cloth. 12 pc 440g Biaxial Glass Cloth Each Cloth fill about 0,5 mm. 12 x 0,5= 6 mm total. Upper side Bottom side plastic stiff foam backing brace Install infusion material and equipment. Step 4. Resin Feed House Vacuum House Vacuum Bagging Infusion Spiral Resin Catch Pot Vacuum Pump Infusion Mesh Peel Ply Resin Feed Pot Bag Sealing Tape Upper side Bottom side

## Example 1

Step 5. Repair lower side after upper side is cured. Drilling the hole through of the upper side new fabrics. Upper side Example 2 Hole for Vacuum Connector Bottom side Vacuum House Resin Catch Pot Vacuum Pump Vacuum Connector Step 6. Same as upper side, but upside-down. Example 2 Upper side Bottom side Resin Feed Connentor Resin Feed House Resin Feed Pot